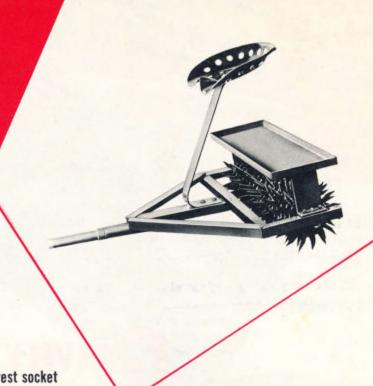

## DESCRIPTIVE FACTS

Spike Teeth

 Beveled on one edge to permit reversing for either rough or smooth spiking. Light cultivation is also possible.

Shaft

— Strong, heavy, cold rolled steel — is spring loaded to prevent tearing turf on turns. This feature also protects spike points by permitting discs to tip if they hit an obstruction.

Roller Bearings - Shaft is mounted in roller bearings, assuring smooth, long life operation.

Weight Pan

 This furnishes a convenient means of weighting for penetration to suit ground conditions.

Frame

Heavy, electric welded, angle iron construction.

Draw Bar

— Heavy steel tubing. Torque tube construction permits rotation. This feature eliminates any twist or strain on the tractor.

Seat

- Contoured, with rolled edges, for the extreme in comfort.

Seat Spring

- Strong, resilient spring steel assures comfortable ride.

Color

- Green and Beige.

Order from your Gravely Representative, or direct from: