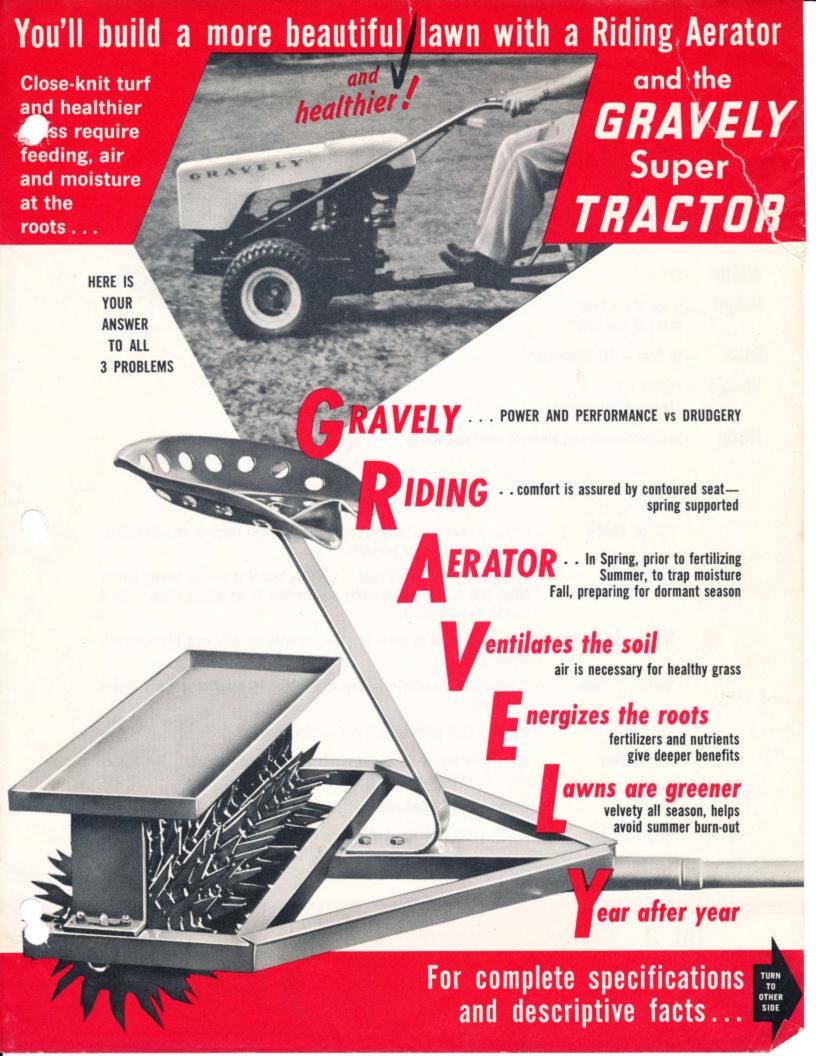

## You'll build a more beautiful lawn with a Riding Aerator

and the **GRAVELY** Super TRACTOR

> **SPECIFICATIONS** RIDING AERATOR

Width -32"

Height — to top of pan 141/2" to top of seat 261/2"

Discs — 16 discs — 111/2" diameter

Weight — 112 lbs. net

115 lbs. shipping weight

Hitch - Requires Gravely rear hitch and roller rest socket